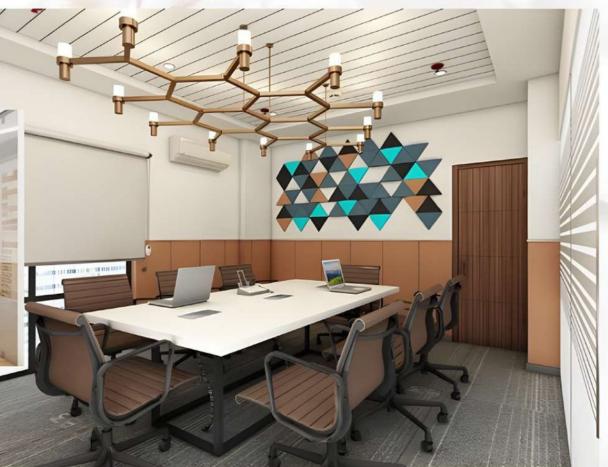

# **Projects** :

**CORPORATE OFFICES** 

RESIDENCES

RETAIL

INSITUTION

HOSPITALITY

HEALTHCARE

#### Office Space Design-

Single Office Space (50 sq. m to 500 sq. m) Open Office Layouts (100 sq. m to 1000 sq. m) Customized Corporate Offices

#### Components of Office Spaces-

Furniture and Fixtures Flooring Solutions Lighting Design HVAC Systems Security and Access Control