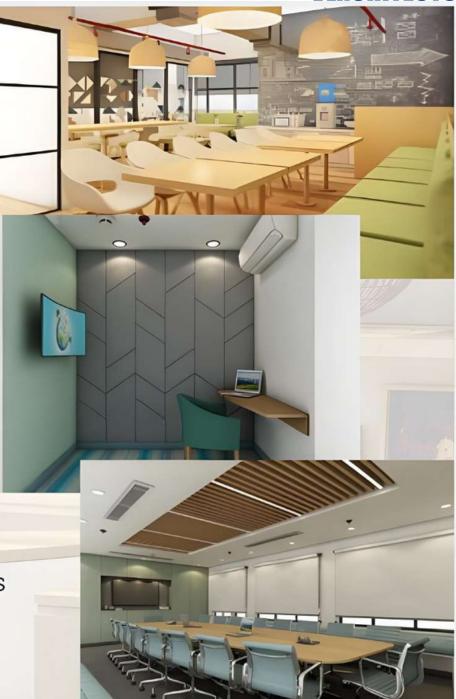

## **Commercial Projects**

#### Office Space Design-

Single Office Space (50 sq. m to 500 sq. m) Open Office Layouts (100 sq. m to 1000 sq. m) Customized Corporate Offices

#### Components of Office Spaces-

Furniture and Fixtures Flooring Solutions Lighting Design HVAC Systems Security and Access Control