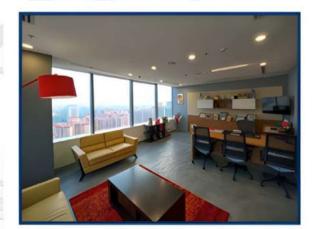

# **Projects** :

**CORPORATE OFFICES** 

RESIDENCES

RETAIL

INSITUTION

HOSPITALITY

HEALTHCARE

## **Commercial Projects**

#### Office Space Design-

Single Office Space (50 sq. m to 500 sq. m) Open Office Layouts (100 sq. m to 1000 sq. m) Customized Corporate Offices

#### Components of Office Spaces-

Furniture and Fixtures Flooring Solutions Lighting Design HVAC Systems Security and Access Control